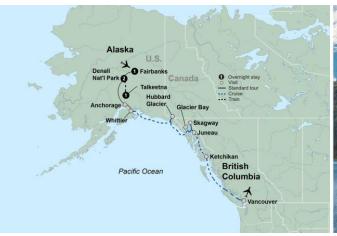

#### **ITINERARY AT A GLANCE**

Day 1 Westmark Fairbanks, Fairbanks, Alaska

Days 2, 3 McKinley Chalet Resort-Holland, Denali National Park,

Alaska

Day 4 Talkeetna Alaskan Lodge - Holland, Talkeetna
Days 5 – 11 Holland America Noordam, Seattle, Washington

On some dates alternate hotels may be used.

Day 1: Wednesday, July 23, 2025 Fairbanks, Alaska - Tour Begins Your tour opens in Fairbanks, in the great state of Alaska, on an adventure that brings together the best of both land and sea.

Day 2: Thursday, July 24, 2025 Fairbanks - Denali National Park Step aboard the popular Sternwheeler Discovery, an unforgettable journey showcasing Alaska's diverse culture and rich history. Make stops along the way to meet the people and get a taste of local life. Take a scenic motor coach ride to Denali National Park. Tonight, enjoy a musical performance that tells the story of the first brave men to summit Denali followed by dinner. (*B*, *L*, *D*)

**Day 3: Friday, July 25, 2025 Denali National Park** This morning, travel deep into Denali National Park on the Tundra Wilderness Tour\* which affords the best opportunities to view the region's wildlife. Learn about the history of the park and see why Denali is one of the top three reasons that people visit Alaska. The remainder of the day is at leisure. (*B*)

Day 4: Saturday, July 26, 2025 Denali National Park - Talkeetna Your day begins with a scenic train ride to Talkeetna. Savor every moment inside your luxury domed railcar. View the incredible landscape from glass-ceiling railcars and open-air observation platforms as rail guides provide expert commentary. Check into the iconic Talkeetna Alaskan Lodge, perched on a ridge offering unforgettable views of Denali. (B)

Day 5: Sunday, July 27, 2025 Talkeetna - Anchorage - Whittier - Board Cruise Ship Depart for your ship, stopping en route in Anchorage, Alaska's largest city. Continue with a scenic drive along the Alaska Range. Drive along the Turnagain Arm to the Alaska Wildlife Conservation Center. With a local guide, discover where orphaned or injured bears, wolves, porcupines, and moose are cared for in a 200-acre rehabilitation site. Arrive in the port of Whittier where you'll embark on your 7-night Holland America cruise aboard a fabulous floating resort designed to make your stay on board truly memorable. You will be dazzled by the entertainment in the state-of-the-art lounges and a myriad of dining options. While on board, breakfast, lunch, dinner and nightly entertainment are included. (*B*, *D*)

**Day 6: Monday, July 28, 2025 Cruising - Hubbard Glacier** Your ship cruises past the mammoth Hubbard Glacier, one of Alaska's largest glaciers. Have your camera ready and take in the natural beauty of the glacier's stunning surface. (B, L, D)

**Day 7: Tuesday, July 29, 2025 Cruising - Glacier Bay** Cruise through Glacier Bay, a spectacular national park and preserve that is a treasure trove of tidewater glaciers and scenic coastal islands. Its rich world of marine life and large concentration of tidewater glaciers is Alaska at its best. (*B, L, D*)

**Day 8:** Wednesday, July 30, 2025 Cruising - Skagway Relive Alaska's Gold Rush days in this "Gateway to the Klondike" and home of the famed Chilkoot Trail. In historic Skagway, Alaska's past lives on in a spectacular natural setting and cries of "gold in the Yukon!" can still be heard. (*B, L, D*)

**Day 9: Thursday, July 31, 2025 Cruising - Juneau** From massive scenic mountains to historic buildings, there is so much to explore in Alaska's capital city of Juneau. (*B, L, D*)

**Day 10: Friday, August 1, 2025 Cruising - Ketchikan** Your port of call today is Ketchikan, known as the "Salmon Capital of the World" and the "City of Totems." Located on the tranquil Revillagigedo Island, Ketchikan is home to the world's largest collection of totem poles. (*B, L, D*)

**Day 11: Saturday, August 2, 2025 Cruising - Inside Passage** A wonderful day of sightseeing awaits as your ship sails along the amazing Inside Passage. (*B*, *L*, *D*)

**Day 12: Sunday, August 3, 2025 Vancouver, B.C. - Disembark Cruise - Tour Ends** Your cruise ends this morning in the vibrant Canadian city of Vancouver, leaving you with many wonderful memories of your tour to the last of the great frontiers. (*B*)