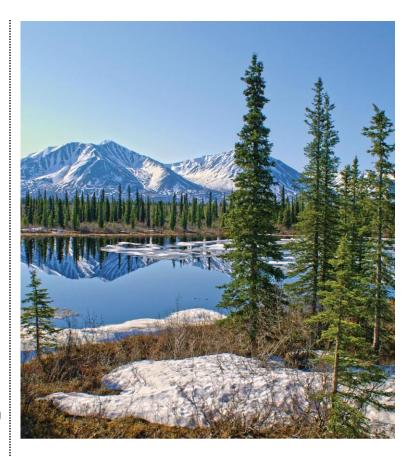

#### **Experience It! Denali National Park**

In 1917, Alaska named its first national park Mount McKinley National Park and nearly 70 years later the park was expanded and renamed Denali National Park. This vast land has a fascinating ecosystem and is more than a park — it is a wildlife reserve. And perhaps its biggest claim to fame is being the home to North America's highest peak, Denali, ascending more than 20,000 feet. This massive park is now more than 6 million acres, an area that can be compared to the size of Massachusetts. The park is home to nearly forty different varieties of mammals, but the most popular residents are moose, caribou, wolves, plus brown and grizzly bears. Denali is Alaska's heartland and brings you up close to its majestic beauty and natural wonders.