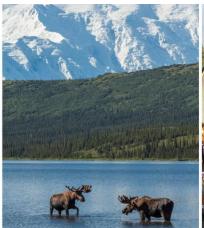

#### **Experience It! Denali National Park**

In 1917, Alaska named its first national park Mount McKinley National Park and nearly 70 years later the park was expanded and renamed Denali National Park. This vast land has a fascinating ecosystem and is more than a park — it is a wildlife reserve. And perhaps its biggest claim to fame is being the home to North America's highest peak, Denali, ascending more than 20,000 feet. This massive park is now more than 6 million acres, an area that can be compared to the size of Massachusetts. The park is home to nearly forty different varieties of mammals, but the most popular residents are moose, caribou, wolves, plus brown and grizzly bears. Denali is Alaska's heartland and brings you up close to its majestic beauty and natural wonders.